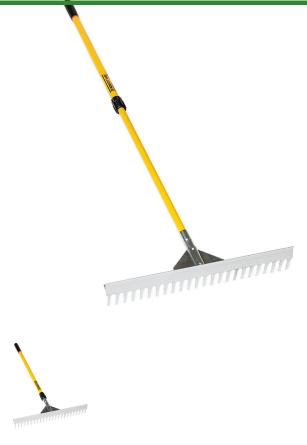

## **Baserunner Field Rake 30in**

RP12502

## **Details**

The Baserunner Rake is a field rake with a telescopic handle that reduces in size for easy storage. The perfect tool for both the sports industry for grooming infields and for the professional lawn and garden industry. The high straight edge is excellent for grading, while the rounded teeth are nongouging. The double lock telescopic fiberglass handle easily adjusts from 39in to 70in.

- Field rake for grooming infields and for the professional lawn and garden industry
- High straight edge for grading Non-gouging rounded teeth
- Non-gouging rounded teeth
- Double lock telescopic handle

## **Specifications**

Manufacturer Kenyon Tools Handle Material Fiberglass Head Material Aluminum

**GA Power Equipment Spares** 11 Sodium St Narangba, 4504 1300 363 004

https://rgs.rrproducts.com/