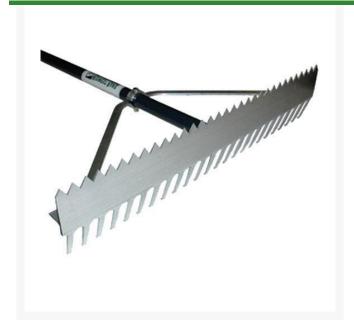

## **Details**

This innovative and versatile rake features two tooth designs. The "V" teeth on one side scarify, break up hard packed clay and grading. Flip the head over and the long teeth are for wet clay and general raking. Sturdy wrap-around support braces for commercial use on the powder-coated 66" blue aluminum handle with 6" non-slip grip.

- Two tooth profiles
- Short teeth scarify, break up clay, and grade
- Long teeth for wet clay and general raking
- Warp-around support bracing
- Powder-coated 66" aluminum handle
- Non-slip grip for comfort