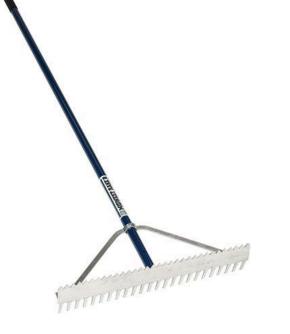

## Details

This innovative and versatile rake features two tooth designs. The "V" teeth on one side scarify, break up hard packed clay and grading. Flip the head over and the long teeth are for wet clay and general raking. Sturdy wrap-around support braces for commercial use on the powder-coated 66" blue aluminum handle with 6" non-slip grip.

- Dual purpose rake
- Short "V" Teeth on One Side Break Up Hard Packed Cla and Grading
- Long teeth on other sidedesigned for wet clay and general raking
- Wrap-around support braces
- Non-slip grip for comfort
- 66" powder-coated aluminum handle