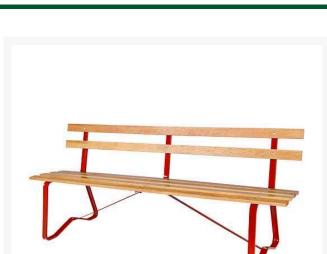

## Park Bench with Back - Red RP1455RD

## **Details**

A comfortable bench offers the golfer an ideal opportunity to appreciate the beauty of his surroundings, catch his breath, and relax for a moment. The value of providing adequate seating on the course cannot be underestimated. Solid Oak 6' benches are finished with marine varnish for beauty and long life. Steel frame, powder-coated paint.

- Solid oak finished with marine varnish
- Steel frame with powder-coated paint

## **Specifications**

Manufacturer R&R Products
Color Red