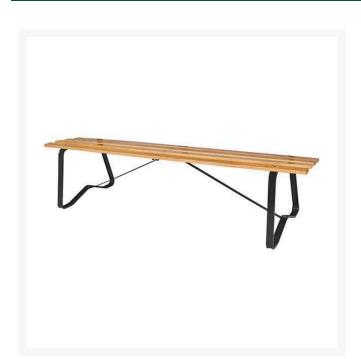

## Park Bench Without Back - Black RP1500BK

## **Details**

A comfortable bench offers the golfer an ideal opportunity to appreciate the beauty of his surroundings, catch his breath, and relax for a moment. The value of providing adequate seating on the course cannot be underestimated. Solid Oak 6' benches are finished with marine varnish for beauty and long life. Steel frame, powder-coated paint.