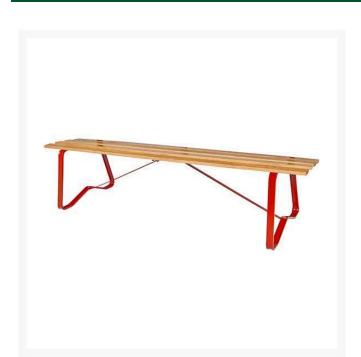

## Park Bench Without Back - Red RP1500RD

## **Details**

A comfortable bench offers the golfer an ideal opportunity to appreciate the beauty of his surroundings, catch his breath, and relax for a moment. The value of providing adequate seating on the course cannot be underestimated. Solid Oak 6' benches are finished with marine varnish for beauty and long life. Steel frame, powder-coated paint.

## **Specifications**

Manufacturer Color **R&R Products** 

Red