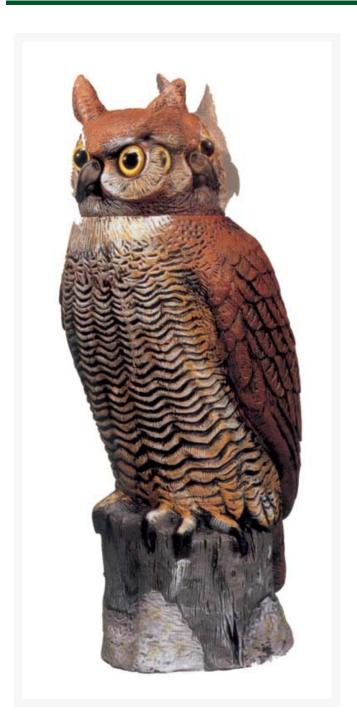

## **Great Horned Owl w/Rotating Head**RP2014

## **Details**

Startle birds and other pests with this lifelike natural predator. His head bobs, turns and swivels even in a gentle breeze while his intense, huge golden eyes stare and flash in the sun. Birds believe they are being followed and avoid the area. Hand painted for maximum realism and effectiveness. Fill with sand or gravel for greatest stability. Place on fence post, around water features, garden areas, or anywhere you have a bird problem. 18" tall.

- Startles prey animals
- Head bobs, turns and swivels
- Eyes flash in the sun
- Hand painted
- Fill with sand or gravel for stability