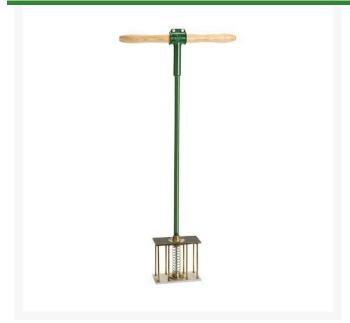

## **Rectangular Spot Aerator**

RP203100

## **Details**

With a spring released pressure plate to avoid pulling turf, the R&R Spot Aerifier contains eight 1/4" tines with a 2" square hole pattern to aerify damaged turf for quicker green recovery during play.

- Eight, 1/4" tines with 2" hole pattern
- Mends damaged turf for quick return to play
- Spring released pressure plate avoids pulling turf