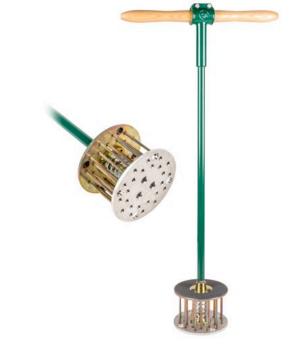

## **Details**

This sophisticated tool improves green recovery following plug replacement. The spring-released pressure plate avoids pulling turf, and the twentysix 1/4" spikes aerify, mend and level the replaced hole plug.

- Precision machined to protect surrounding turf and mend green for quick recovery
- 1/4" tines aerify and level plug