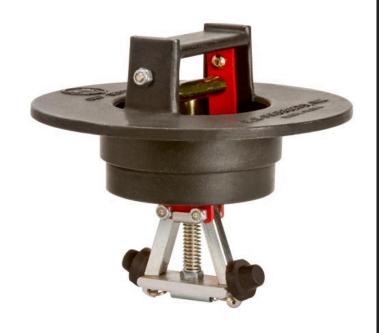

## **Putting Cup Retriever w/Setter**

## **Details**

Quickly remove any style putting cup from holes. Constructed of heavy duty steel and powder painted. Rubber pads press against cup interior to establish a firm grip on the cup. Straight removal of cup eliminates damage to turf edge around the hole. Retrieving mechanism available with or without cup setter. Simply drill two holes to mount to cup setter if desired.

- Removes cups without damage to turf edge
- Heavy-duty steel construction with powdercoated paint finish
- Drill two holes to mount to cup setter