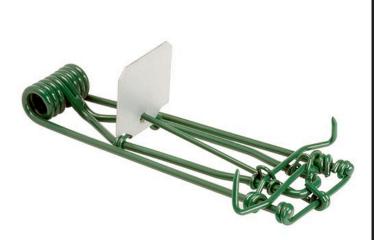

## Macabee Gopher Trap RP2875

## Details

Control the unwanted burrowing damage from moles to greens, tees, fairways and landscaping! The Macabee Pocket Gopher Trap is known as the most reliable trap on the market and has been manufactured for over 100 years. Effective, simple to use, heavy duty trap, made of high carbon spring steel for extended life. It can be set quickly and easily by hand, and can be placed using two different methods. A single trap can be placed down into a lateral tunnel, for captures when the gopher is exiting the tunnel. They can also be placed in pairs, back to back, by digging down to the main tunnel. Will not clog or rust. Designed for quick, humane kill. Enameled green paint

- High carbon steel construction
- Designed for quick, humane kill
- Will not clog or rust