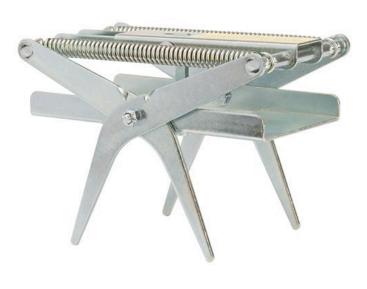

## Mole Eliminator Trap RP2880

## Details

Eliminate - don't relocate! Rid unsightly ridges because of pesky moles with this unique "easy-set" scissor-type assembly. Position trap over active tunnel, then step down on the lever with your foot to activate trap. May be used in soft, hard, or rocky soil. Made of durable electro-plated steel to withstand years of use. Effective and humane.

- Easy-set assembly
- Durable, electro-plated steel
- Effective and humane