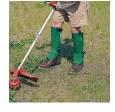

## **Details**

CrackShot Shin Guardz are designed to protect the operators of lawn mowers and string trimmers from cutting debris ejected toward the operator's feet and lower legs Shin Guardz covers the front and sides of the shin, front of the ankle and metatarsal area of the foot and is secured in place with 1-inch polyester straps and quick-release buckles. Cool and comfortable. Ideal shin guard protection for landscaping, construction, arborist, hunters, utility, industrial, municipalities and snake protection. Weigh only 7 ounces each. Impact tested to ASTM1342-05 Standards and meets California Technical Bulletin #117, Section E, CS-191-53 flameretardant specifications. Forest Green. One size fits all. Made in U.S.A.

- Foot, Ankle and Lower Leg Protection
- Secured by 1 in. Polyester Straps and Quick Release Buckles
- Comfortable and Cool
- Impact Tested ASTM-1342-05
- Flame Retardant
- One Size Fits All
- Forest Green Color
- Made in U.S.A.