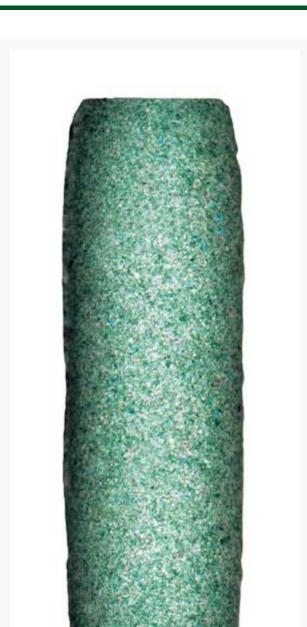

## **Lutz Tree Maintenance Spikes - Pkg/125** RP301932

## **Details**

Fast, efficient, long-lasting method of maintaining and enhancing the beauty of healthy palm trees. Maintenance (6-0-6) spikes are carefully formulated to fertilize while protecting them from common deficiencies of Manganese, Magnesium, Potassium, Iron and Copper. Slow-release, apply annually, any time of year. The Lutz Fast/Feeder makes installation easy.