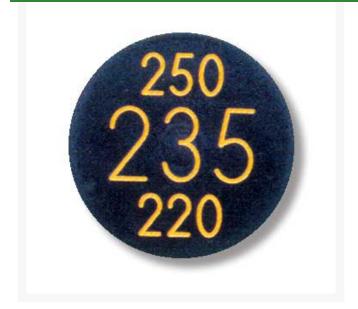

## **Sprinkler Cap Yardage Marker - 3 Numbers**

RP336-3

## **Details**

Replacement yardage caps provide high visibility distance information from sprinkler head to green. Recessed numbers are engraved directly into the cap. Markers are available with one or three yardage numbers per cap. Black ABS material with yellow numbers standard. Optional cap colors available: yellow, white or lavender with black numbers. 3 yardage numbers.

- Fits Toro model 730
- Highly visible distance information
- Recessed numbers engraved into the cap
- Black cap with yellow numbers standard, opt cap colors avail