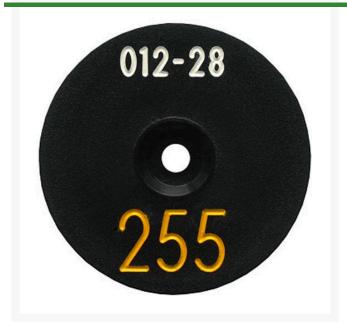

## Details

Replacement yardage caps provide high visibility distance information from sprinkler head to green. Recessed numbers are engraved directly into the cap. Markers are available with one or three yardage numbers per cap. Black ABS material with yellow numbers standard. Optional cap colors available: yellow, white or lavender with black numbers. 3 yardage numbers.

- Fits Toro model 760
- Highly visible distance information
- Recessed numbers engraved into the cap
- Black cap with yellow numbers standard, opt cap colors avail