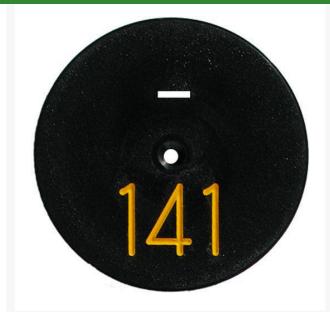

## **Details**

Replacement yardage caps provide high visibility distance information from sprinkler head to green. Recessed numbers are engraved directly into the cap. Markers are available with one or three yardage numbers per cap. Black ABS material with yellow numbers standard. Optional cap colors available: yellow, white or lavender with black numbers. 1 yardage number.

- Fits Toro model 880
- Highly visible distance information
- Recessed numbers engraved into the cap
- Black cap with yellow numbers standard, opt cap colors avail