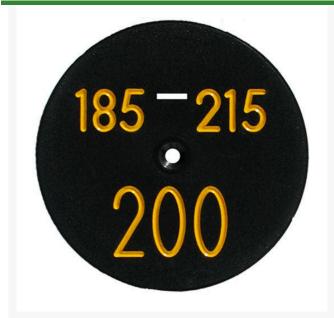

## **Details**

Replacement yardage caps provide high visibility distance information from sprinkler head to green. Recessed numbers are engraved directly into the cap. Markers are available with one or three yardage numbers per cap. Black ABS material with yellow numbers standard. Optional cap colors available: yellow, white or lavender with black numbers. 3 yardage numbers.

- Fits Toro model 880
- Highly visible distance information
- Recessed numbers engraved into the cap
- Black cap with yellow numbers standard, opt cap colors avail