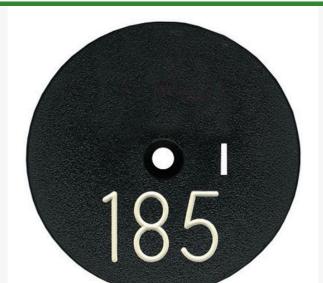

## **Details**

Replacement yardage caps provide high visibility distance information from sprinkler head to green. Recessed numbers are engraved directly into the cap. Markers are available with one or three yardage numbers per cap. Black ABS material with yellow numbers standard. Optional cap colors available: yellow, white or lavender with black numbers. 1 yardage number.

- Fits Toro model 850
- Highly visible distance information
- Recessed numbers engraved into the cap
- Black cap with yellow numbers standard, opt cap colors avail