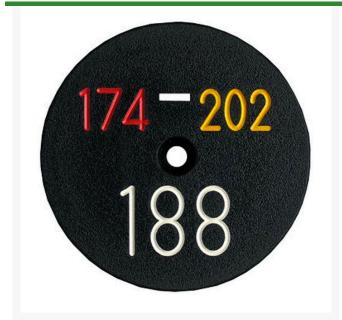

## **Sprinkler Cap Yardage Marker - 3 Numbers**

RP349-3

## **Details**

Replacement yardage caps provide high visibility distance information from sprinkler head to green. Recessed numbers are engraved directly into the cap. Markers are available with one or three yardage numbers per cap. Black ABS material with yellow numbers standard. Optional cap colors available: yellow, white or lavender with black numbers. 3 yardage numbers.

- Fits Toro model 850
- Highly visible distance information
- Recessed numbers engraved into the cap
- Black cap with yellow numbers standard, opt cap colors avail