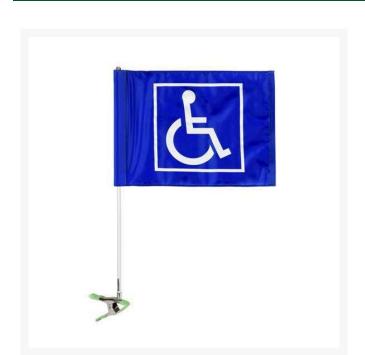

## Cart ID Flag - Handicap Blue/White RP37700

## **Details**

Special needs players and on-course staff are easily identified with Cart Identification Flags. These extremely visible, full-size 14" x 20" tube flag messages with silk screened messages are complete with 28" flag pole and heavy duty squeeze clamp. Secure to cart roof or frame to demand recognition and attention. Complete with flag, pole and clamp.