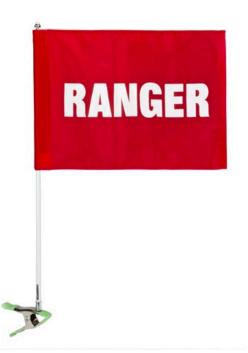

## Flag - Cart ID Ranger Red/White RP37701

## **Details**

Special needs players and on-course staff are easily identified with Cart Identification Flags. These extremely visible, full-size 14" x 20" tube flag messages with silk screened messages are complete with 28" flag pole and heavy duty squeeze clamp. Secure to cart roof or frame to demand recognition and attention. Complete with flag, pole and clamp.

## **Specifications**

Manufacturer R&R Products
Accent Color White
Flag Color Red