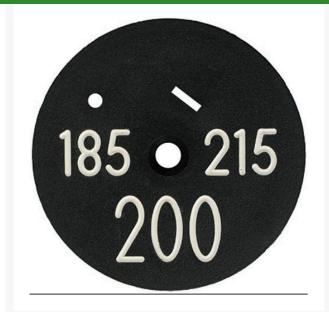

## **Sprinkler Cap Yardage Marker - 3 Numbers**

RP378-3

## **Details**

Replacement yardage caps provide high visibility distance information from sprinkler head to green. Recessed numbers are engraved directly into the cap. Markers are available with one or three yardage numbers per cap. Black ABS material with yellow numbers standard. Optional cap colors available: yellow, white or lavender with black numbers. 3 yardage numbers.

- Fits Toro model DT30
- Highly visible distance information
- Recessed numbers engraved into the cap
- Black cap with yellow numbers standard, opt cap colors avail