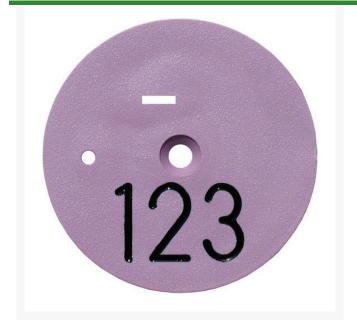

## Details

Replacement yardage caps provide high visibility distance information from sprinkler head to green. Recessed numbers are engraved directly into the cap. Markers are available with one or three yardage numbers per cap. Black ABS material with yellow numbers standard. Optional cap colors available: yellow, white or lavender with black numbers. 1 yardage number.

- Fits Toro model DT34
- Highly visible distance information
- Recessed numbers engraved into the cap
- Black cap with yellow numbers standard, opt cap colors avail