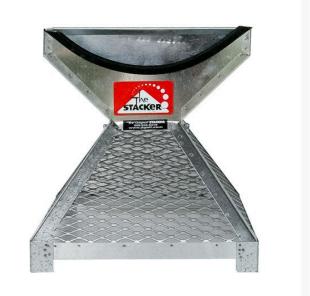

## Details

Load and display balls in a perfect pyramid shape with no lifting or turning of a ball-filled tray. Simply pour balls into the stacker, lift off and move on. Stackers constructed of galvanized welded steel with stainless steel mesh for long life. Metal trays are galvanized steel welded fabrication for long life. ABS plastic trays are lightweight, strong and weatherproof. Trays sold separately.

## **Replacement Parts**

RP40250MT

Metal Ball Tray - 285 Ball