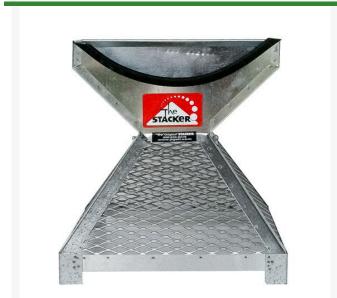

## **Pyramid Ball Stacker - 140 Balls** RP40254

## **Details**

Load and display balls in a perfect pyramid shape with no lifting or turning of a ball-filled tray. Simply pour balls into the stacker, lift off and move on. Stackers constructed of galvanized welded steel with stainless steel mesh for long life. Metal trays are galvanized steel welded fabrication for long life. ABS plastic trays are lightweight, strong and weatherproof. Trays sold separately.