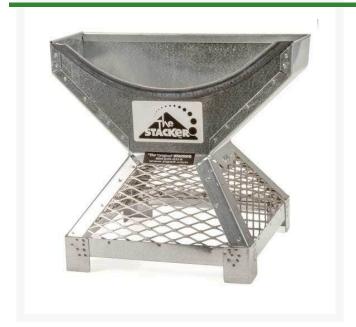

## Pyramid Ball Stacker - 55 Balls

RP40258

## **Details**

Load and display balls in a perfect pyramid shape with no lifting or turning of a ball-filled tray. Simply pour balls into the stacker, lift off and move on. Stackers constructed of galvanized welded steel with stainless steel mesh for long life. Metal trays are galvanized steel welded fabrication for long life. ABS plastic trays are lightweight, strong and weatherproof. Trays sold separately.