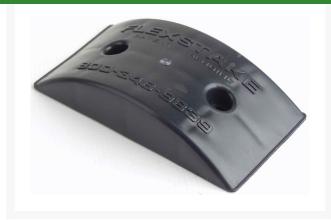

## **Details**

These miniature "speed bumps" are an economical way of controlling carts from cutting corners and wearing bald spots in the turf. Install on hard surfaces at the edge of the cart paths, use in rows for speed control for carts or cars or as a direction indicator on hard surfaces. Easily installed with screws, butyl pads or epoxy (not included). Impact resistant, UV stabilized. 3" W x 6" L x 1 1/8" H. Black.

## **Specifications**

Manufacturer Flexstake Color Black

Dimensions 3 in W x 6 in L x 1 1/8 in

Н

**GA Power Equipment Spares** 11 Sodium St Narangba, 4504 1300 363 004