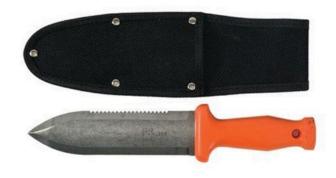

## **Kenyon Landscaper Digging/Weeding Knife**

## **Details**

Perfect tool for weeding, cutting plants, planting bulbs or sawing right through roots and briars or cut open plastic bags or covering. Features a tough sharp 6.5 in. serrated cutting blade with tapered slicing edge. Comfortable polymer handle with thumb rest. Hook ready handle. Protective sheath included.

- Weeds, Prunes, Saws Roots and Plants Bulbs
- 6.5 in. Blade with Tapered Slicing Edge
- Serrated Blade
- Polymer Handle with Thumb Rest
- Hook Ready Handle
- Includes Protective Sheath