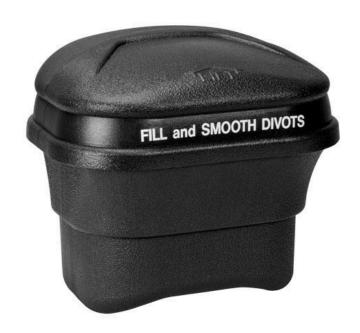

## **Divot Container - Black**

RP425-00

## **Details**

Divot Fill Containers conveniently dispense fill mix so players can repair their damage, because they care about course conditions as much as you do. Utility Containers may dispense score cards, pencils, or ice melting compound. Designed to complement their surroundings, they are made of moistureresistant, maintenance-free recycled plastic that's durable enough to withstand daily use and abuse. May be wall or pole mounted or set in a moveable stand. Decal set and divot fill scoop included. 16" H x 12" W x 10" D. Stainless steel screw assembly. Please note: Due to excessive air freight charges, this item will be shipped ground freight.