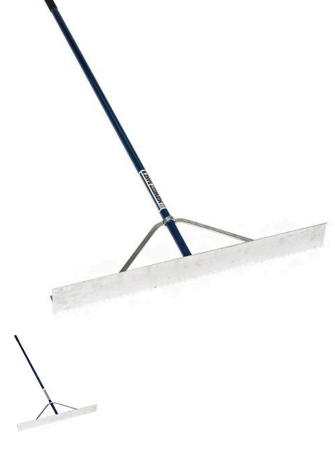

## Scarifier Lute Rake 36in

## Details

This 36in two sided rake features fine serrated teeth on one side to break up hardened surface materials and a leveling blade on the other to smooth, level and spread material. The curved rake head is designed to move larger amounts of soil faster and with less effort. Excellent for infield topdressing on baseball and softball diamonds, as well as, clay tennis courts. Heavy duty 66" powder-coated blue aluminum handle with vinyl grip and strong bolted through wrap-around bracing.

- Features Fine Serrated Teeth On One Side, Extended Grading Edge on Other Side
- Heavy Duty Aluminum Head
- Fine Teeth Break Up Hardened Surface Materials
- Wrap Around Bracing
- Grading Edge Smooths and Levels
- 66in Powder-Coated Aluminum Handle
- Ideal for Baseball and Softball Diamonds and Clay Tennis Courts

## Specifications

Manufacturer Handle Length Handle Material Head Material Rake Head Width Midwest Rake 66 in Aluminum Aluminum 36 in