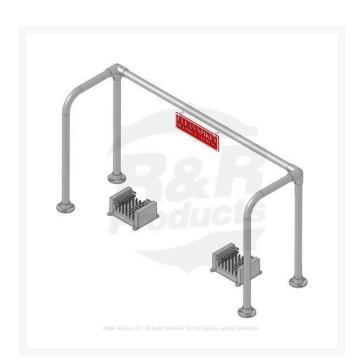

## **Double Hand Rail w/Brushes**RP545

## **Details**

Hand rails safely allow golfers to clean shoes with less chance of slipping and falling. Durable aluminum tubing and cast fittings are black powder coated for long life. "Please Clean Shoe Spikes" Sign Included with all Rail Kits.

- Minimize risk to your golfers
- Sign "Please Clean Shoe Spikes" included