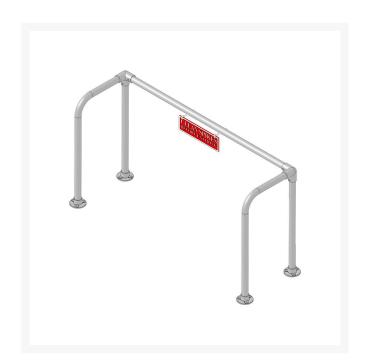

## **Double Hand Rail** RP558

## **Details**

Hand rails safely allow golfers to clean shoes with less chance of slipping and falling. Durable aluminum tubing and cast fittings are black powder coated for long life. "Please Clean Shoe Spikes" Sign Included with all Rail Kits.