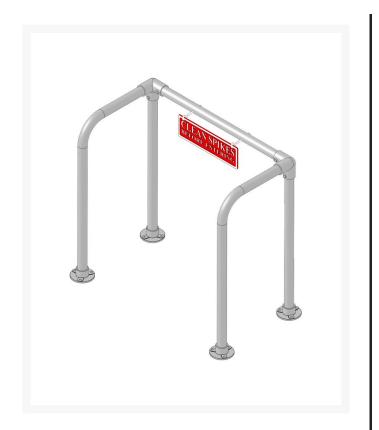

#### Details

Hand rails safely allow golfers to clean shoes with less chance of slipping and falling. Durable aluminum tubing and cast fittings are black powder coated for long life. "Please Clean Shoe Spikes" Sign Included with all Rail Kits.