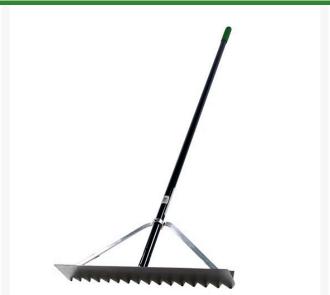

## Proturf Lute Rake, 24" RP56923

## **Details**

This especially designed lightweight lute rake is engineered with an aluminum head with serrated teeth ideal for spreading gravel or grading soil. Designed with a solid aluminum plug in the head-to-handle conversion, unlike the plastic or wooden heads used in other brands. Constructed with wraparound bracing head design and 66" powder-coated aluminum handle.

- Lightweight lute rake ideal for spreading gravel or grading soil
- Aluminum head with serrated teeth
- Solid aluminum plug in the head-to-handle conversion
- Wrap around bracing head design for strength