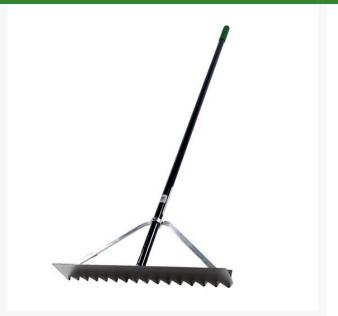

## Details

This especially designed lightweight lute rake is engineered with an aluminum head with serrated teeth ideal for spreading gravel or grading soil. Designed with a solid aluminum plug in the head-tohandle conversion, unlike the plastic or wooden heads used in other brands. Constructed with wraparound bracing head design and 66" powder-coated aluminum handle.

- Lightweight lute rake ideal for spreading gravel or grading soil
- Aluminum head with serrated teeth
- Solid aluminum plug in head-to-handle conversion

## Specifications

Manufacturer Handle Length Handle Material Rake Head Width Kenyon Tools 66 in Aluminum 36 in