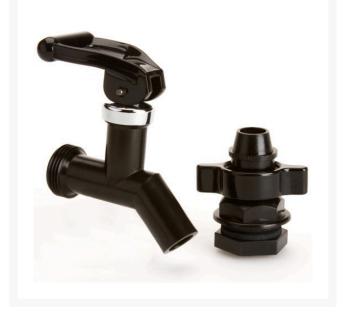

## Valve Handle Spigot RP6115

## Details

This Valve Handle Spigot must replace the original push button spigot when liners are used. Slide the hose tube through the spigot, then, trim 2" beyond the spigot to prevent cup from touching spigot while dispensing liquid, providing maximum sanitary protection. Liquid never touches inside cooler or spigot, reducing cleaning labor and maximizing sanitary protection. Dishwasher safe. Black.

- Maximum sanitary protection
- Liquid never touches spigot