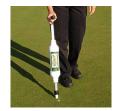

## **Details**

Make ball marks virtually disappear. The SPOT is designed to help level irregularities on greens for a smoother, faster-playing surface roll. This lightweight, operator-friendly tool uses a simple point and push motion to dispense fill material. A short, quick motion releases a small amount of fill; a long slow motion delivers a larger amount. Dispense any dry material such as sand/seed mix, sand/fertilizer mix, ant bait or coarse salt for weed control.

- Smoothes irregularities in greens for a faster roll
- Dispenses dry material quickly and easily
- Lightweight
- Easy to use