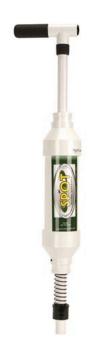

## **Details**

Make ball marks virtually disappear. The SPOT is designed to help level irregularities on greens for a smoother, faster-playing surface roll. This lightweight, operator-friendly tool uses a simple point and push motion to dispense fill material. A short, quick motion releases a small amount of fill; a long slow motion delivers a larger amount. Dispense any dry material such as sand/seed mix, sand/fertilizer mix, ant bait or coarse salt for weed control.

- Smoothes irregularities in greens for a faster roll
- Dispenses dry material quickly and easily
- Lightweight
- Easy to use