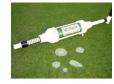

## **Details**

Make ball marks virtually disappear. The SPOT is designed to help level irregularities on greens for a smoother, faster-playing surface roll. This lightweight, operator-friendly tool uses a simple point and push motion to dispense fill material. A short, quick motion releases a small amount of fill; a long slow motion delivers a larger amount. Dispense any dry material such as sand/seed mix, sand/fertilizer mix, ant bait or coarse salt for weed control.

- Smoothes irregularities in greens for a faster roll
- Dispenses dry material quickly and easily
- Lightweight
- Easy to use