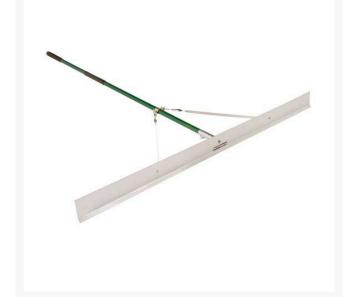

## Blade Rake - 60" (1.5M) RP7302

## Details

Its single, lightweight aluminum blade levels surfaces or collects core or sand for redistribution. Blade releases and turns round so rake can be pushed or pulled with ease. Removable 72 in. fiberglass handle included. 60" aluminum blade.

- Lightweight aluminum blade reverses for dual action
- Levels surfaces
- Collects core or sand
- Push or pull with ease
- 72 in. removable fiberglass handle
- 60 in. head