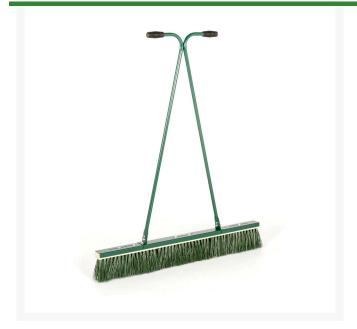

## **Dragbrush, 4' (1.22M)**

RP7400-4

## **Details**

Heavy duty steel frame encloses stiff nylon bristle heads. Ideal for brushing top dressings, dew and worm cast removal, grass grooming and ground clearance. Brush sections and replacement heads available separately. 4' Width

- Designed for dew and worm cast removal
- Grass grooming
- Ground clearance
- Brush top dressings
- Replacement brush sections available separately

## **Specifications**

Manufacturer R&R Products

Tool Head Width 4 ft