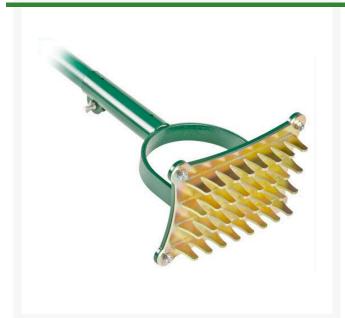

## Static Seed Slotter RP7423

## **Details**

Specially designed with a flat-bottomed slot that only reaches a depth of 1/2" (13mm approx), the Static Seed Slotter encourages grass seed to germinate more rapidly and allows moisture in the soil to be better absorbed, which helps develop stronger root growth. This static tool doubles as a tamper when seed slotter head is removed. Includes removable 6' fiberglass handle.

- Special flat-bottomed slot design
- Only penetrates 1/2"
- Encourages rapid germination
- Allows better moisture absorption
- Doubles as a tamper (with seed slotter head removed)
- Removable 6' fiberglass handle