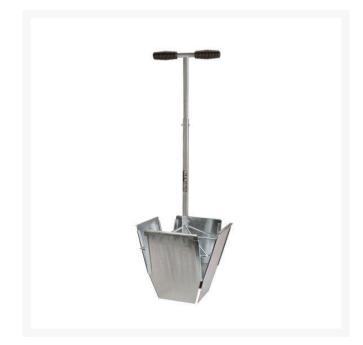

## XL Turf Repairer RP7429

## Details

Remove a 9" (23cm) square of turf and transfer to exchange hole without noticeable repair. The sides incline to the root base to give dense grass right up to the edges of each square. Due to the deep extraction taken, newly laid turf can be used without damage. Each piece is cut exactly square and fits neatly into pre-cut holes. Turf is then replaced without gaps allowing play to resume immediately.

- Remove and transfer 9" square turf
- Quick and easy repair for immediate return to play