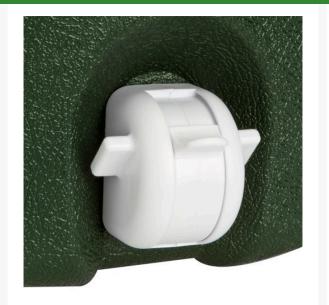

## Details

For security and protection from cross contamination, the Spigot Guard is an essential feature for assuring a safe and sanitary water supply. This spigot features a surrounding shroud which replaces the existing push button spigot. The Spigot Guard automatically closes when not in use, fully protecting the spigot from human hands, animals, insects, and wind-blown or sprinkler contaminants.

- Secure, sanitary spigot
- Spigot Guard automatically closes when not in use
- Spigot Wrench, available separately, assures sanitary installation