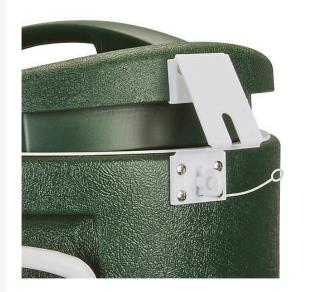

## Lockable Cooler Lid Tether RP7606

## Details

Lockable Lid Tether connects the lid to the cooler body assuring integrity of the water. Plastic tether holds lid at side of cooler, when open, to avoid ground contamination. Secure with padlock to prevent tampering or unwanted access after cooler is filled. Locks sold separately. Instructions included. Easy installation. This is a must for every cooler.

- Prevents tampering with cooler
- Holds lid when open to avoid ground contamination
- Locks sold separately