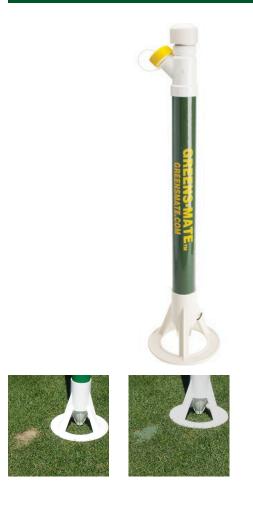

## Details

Repair ball marks, divots and turf imperfections by dispensing a metered amount of dry material without bending over. It's faster and requires less effort. Designed with a flat bottom base to prevent the nozzle from touching the ground, eliminating clogging from morning dew. For a perfect repair, place over the imperfection, tap the top knob, then lightly tamp with the base. Optional divot nozzle automatically dispenses material for divot repair. Carry strap included. Sold separately.

- Repair ball marks quickly and fully without bending over!
- Easy to use
- Divot nozzle for automatic dispensing available separately
- Carry strap included

Specifications Manufacturer

Greens-Mate