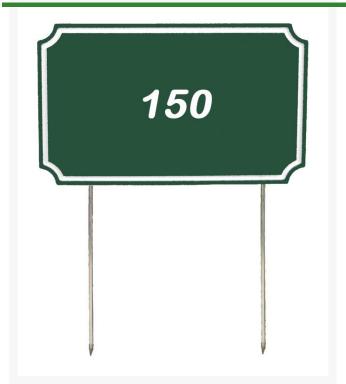

### Details

If you're looking for signs with outstanding looks, durability and value, these should be your first choice. Two-toned laminated plastic is engraved through the top layer exposing the center color. Never needs paint. Resistant to weather, harsh chemicals, impact abuse and graffiti. 9 1/2" steel spikes. "150". Green/white. 12" X 7 5/16".

#### Specifications

| Manufacturer |
|--------------|
| Color        |
| Dimensions   |

R&R Products Green / White 12 x 7-5/16 in