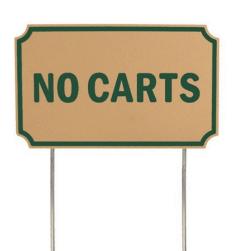

## Details

If you're looking for signs with outstanding looks, durability and value, these should be your first choice. Two-toned laminated plastic is engraved through the top layer exposing the center color. Never needs paint. Resistant to weather, harsh chemicals, impact abuse and graffiti. 9 1/2" steel spikes. "No Carts". Tan/green. 12" X 7 5/16".

### Specifications

| Manufacturer |  |
|--------------|--|
| Color        |  |
| Dimensions   |  |

R&R Products Tan / Green 12 x 7-5/16 in