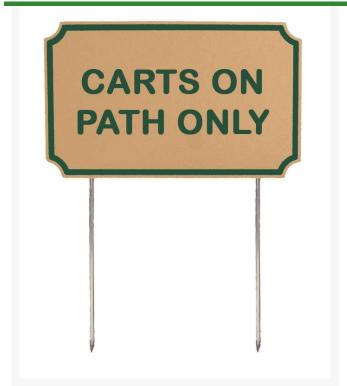

## **Details**

If you're looking for signs with outstanding looks, durability and value, these should be your first choice. Two-toned laminated plastic is engraved through the top layer exposing the center color. Never needs paint. Resistant to weather, harsh chemicals, impact abuse and graffiti. 9 1/2" steel spikes. "Cart Path Only." Tan/green. 12" X 7 5/16".

- Two-toned, engraved, laminated plastic
- Durable and inexpensive
- Resistant to weather, chemicals, impact abuse, graffiti
- Steel spikes

## **Specifications**

Manufacturer R&R Products
Color Tan / Green
Dimensions 12 x 7-5/16 in