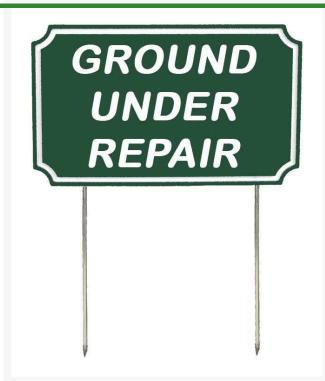

## Details

If you're looking for signs with outstanding looks, durability and value, these should be your first choice. Two-toned laminated plastic is engraved through the top layer exposing the center color. Never needs paint. Resistant to weather, harsh chemicals, impact abuse and graffiti. 9 1/2" steel spikes. "Ground Under Repair" Green/white. 12" X 7 5/16".

- Two-toned, engraved, laminated plastic
- Durable and inexpensive
- Resistant to weather, chemicals, impact abuse, and graffiti
- Steel spikes

## Specifications

Manufacturer Color Dimensions R&R Products Green / White 12 x 7-5/16 in