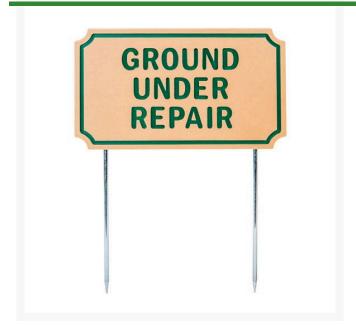

## **Details**

If you're looking for signs with outstanding looks, durability and value, these should be your first choice. Two-toned laminated plastic is engraved through the top layer exposing the center color. Never needs paint. Resistant to weather, harsh chemicals, impact abuse and graffiti. 9 1/2" steel spikes. "Ground Under Repair" Tan/green. 12" X 7 5/16".

- Two-toned, engraved, laminated plastic
- Durable and inexpensive
- Resistant to weather, chemicals, impact abuse, and graffiti
- Steel spikes

## **Specifications**

Manufacturer R&R Products
Color Tan / Green
Dimensions 12 x 7-5/16 in